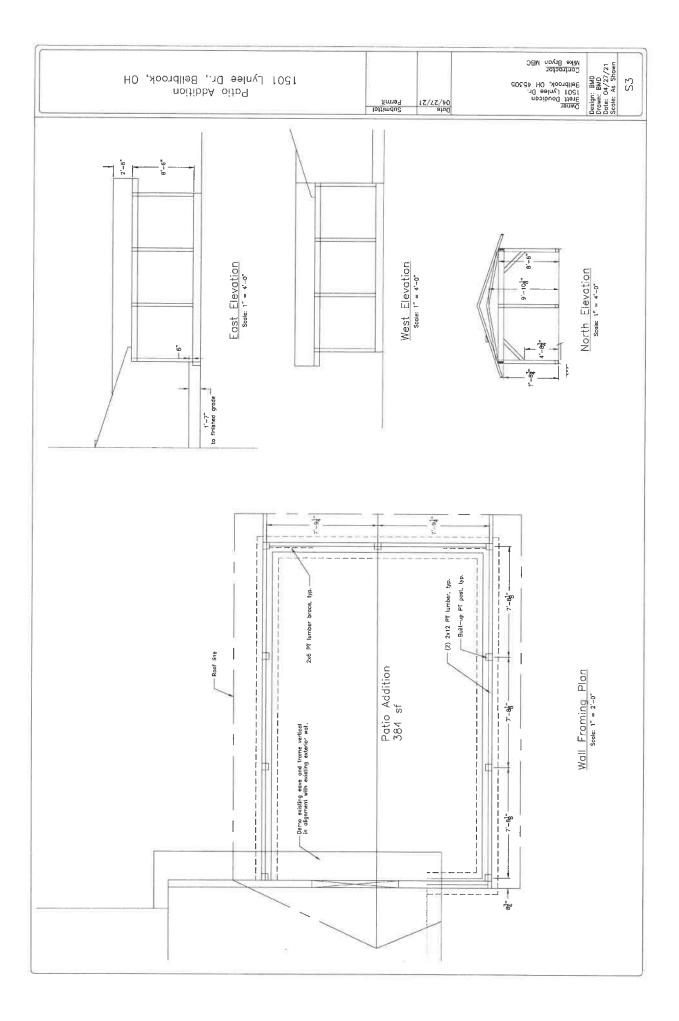

# Summary of the Request

The request is to add a post and beam structure to cover a concrete patio addition that extends into the front and side yards of the property

# **ZONING PERMIT – NEW CONSTRUCTION**

15 EAST FRANKLIN STREET, BELLBROOK, OHIO 45305(937) 848-4666WWW.CITYOFBELLBROOK.ORG

| DATE RECEIVED 0 10 ADD STAFF USE APPLICATION #                                             |
|--------------------------------------------------------------------------------------------|
| APPLICANT INFORMATION                                                                      |
| PROPERTY ADDRESS 1301 Lynlee Dr. ZONING DISTRICT R-1A                                      |
| PROPERTY OWNER Brett DOUDICAN PHONE NUMBER 440-476-8326                                    |
| APPLICANT NAME Batt DOUDICAN PHONE NUMBER 440-476-8326                                     |
| Applicant Email brett. doudican@ gmail.com                                                 |
| REQUEST INFORMATION                                                                        |
|                                                                                            |
| DIMENSIONS OF LOT WIDTH 136 DEPTH 175 LOT AREA 23800 SQUARE FEET 384                       |
| STRUCTURE SF RESIDENTIAL/572 BASEMENT 400 GARAGE 440 ADDITION/PATIO/DECK TOTAL SF 2736     |
| Yard Requirements Front Yard Rear Yard Sum of Sides Building Height <u>20</u> Feet         |
| DISTANCE FROM PROPERTY LINES FOR ADDITIONS AND PATIOS/DECKS SIDE YARD 49 REAR YARD 40      |
| WIDTH OF RECORDED EASEMENTS ON LOT SIDE YARD REAR YARD PLEASE DENOTE LOCATION ON PLOT PLAN |
| PROPOSED USE OF STRUCTURE Post and beam open valled patio with shingle root                |
|                                                                                            |