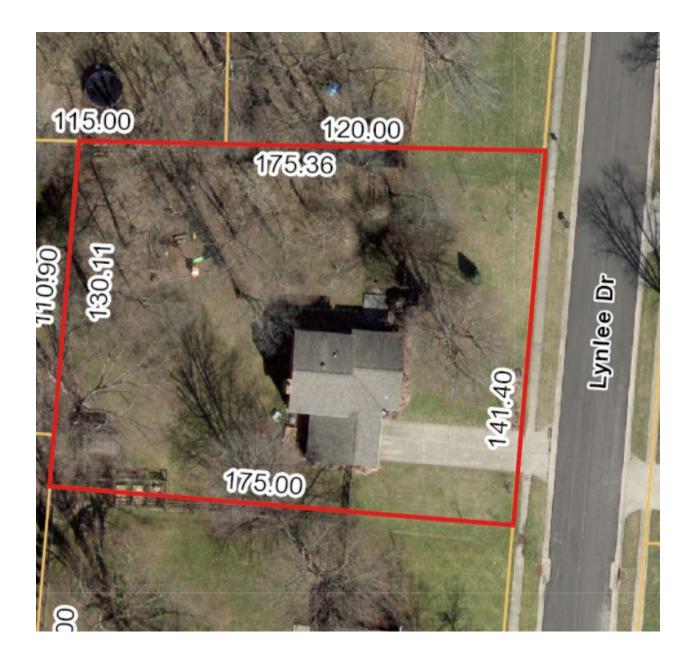

The value of the property will increase with the proposed investment in the addition.

2) WHETHER THE VARIANCE IS SUBSTANTIAL;

The variance is not substantial. The current setback requirement is 40' from Lynlee Drive. The proposed addition will be 55'-6" from the curb upon completion as per attached drawings. The current home is 60'-0" from the curb. Thus the encroachment is more than 15' greater than the setback requirement, and a chance of less than 5' from current conditions. The proposed structure will replace an existing deck and a privacy fence that are in fair to poor condition.

# **ZONING PERMIT – NEW CONSTRUCTION**

15 EAST FRANKLIN STREET, BELLBROOK, OHIO 45305(937) 848-4666WWW.CITYOFBELLBROOK.ORG

| DATE RECEIVED 0 10 ADD STAFF USE APPLICATION #                                             |
|--------------------------------------------------------------------------------------------|
| APPLICANT INFORMATION                                                                      |
| PROPERTY ADDRESS 1301 Lynlee Dr. ZONING DISTRICT R-1A                                      |
| PROPERTY OWNER Brett DOUDICAN PHONE NUMBER 440-476-8326                                    |
| APPLICANT NAME Batt DOUDICAN PHONE NUMBER 440-476-8326                                     |
| Applicant Email brett. doudican@ gmail.com                                                 |
| REQUEST INFORMATION                                                                        |
|                                                                                            |
| DIMENSIONS OF LOT WIDTH 136 DEPTH 175 LOT AREA 23800 SQUARE FEET 384                       |
| STRUCTURE SF RESIDENTIAL/572 BASEMENT 400 GARAGE 440 ADDITION/PATIO/DECK TOTAL SF 2736     |
| Yard Requirements Front Yard Rear Yard Sum of Sides Building Height <u>20</u> Feet         |
| DISTANCE FROM PROPERTY LINES FOR ADDITIONS AND PATIOS/DECKS SIDE YARD 49 REAR YARD 40      |
| WIDTH OF RECORDED EASEMENTS ON LOT SIDE YARD REAR YARD PLEASE DENOTE LOCATION ON PLOT PLAN |
| PROPOSED USE OF STRUCTURE Post and beam open valled patio with shingle root                |
|                                                                                            |