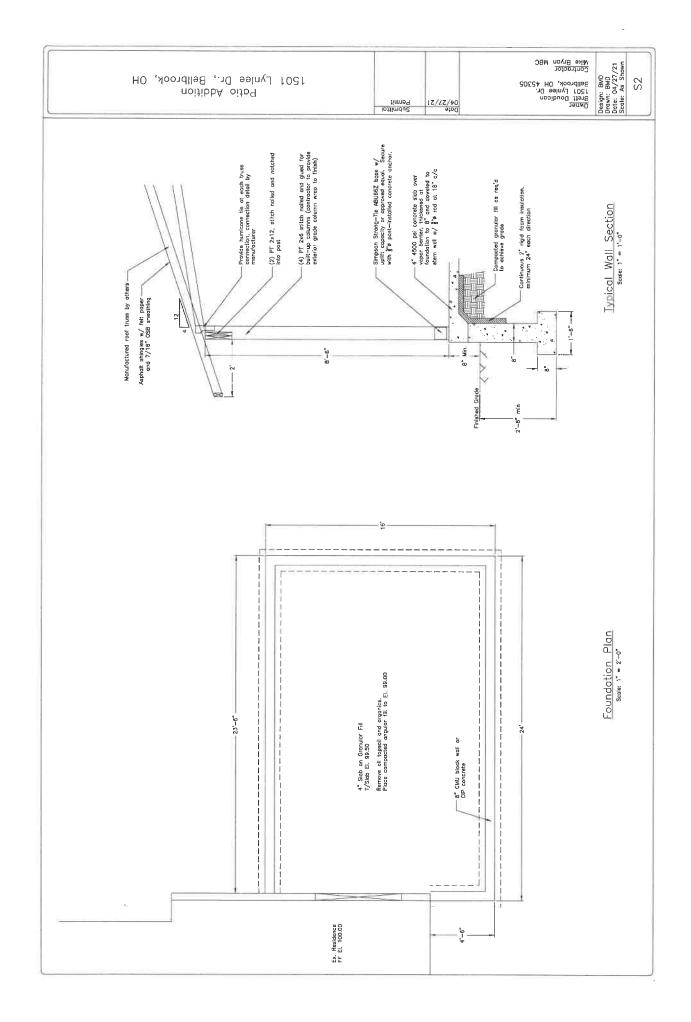

# Summary of the Request

The request is to add a post and beam structure to cover a concrete patio addition that extends into the front and side yards of the property

# **ZONING PERMIT – NEW CONSTRUCTION**

15 EAST FRANKLIN STREET, BELLBROOK, OHIO 45305(937) 848-4666WWW.CITYOFBELLBROOK.ORG

| DATE RECEIVED 0 10 ADD STAFF USE APPLICATION #                                             |
|--------------------------------------------------------------------------------------------|
| APPLICANT INFORMATION                                                                      |
| PROPERTY ADDRESS 1301 Lynlee Dr. ZONING DISTRICT R-1A                                      |
| PROPERTY OWNER Brett DOUDICAN PHONE NUMBER 440-476-8326                                    |
| APPLICANT NAME Batt DOUDICAN PHONE NUMBER 440-476-8326                                     |
| Applicant Email brett. doudican@ gmail.com                                                 |
| REQUEST INFORMATION                                                                        |
|                                                                                            |
| DIMENSIONS OF LOT WIDTH 136 DEPTH 175 LOT AREA 23800 SQUARE FEET 384                       |
| STRUCTURE SF RESIDENTIAL/572 BASEMENT 400 GARAGE 440 ADDITION/PATIO/DECK TOTAL SF 2736     |
| Yard Requirements Front Yard Rear Yard Sum of Sides Building Height <u>20</u> Feet         |
| DISTANCE FROM PROPERTY LINES FOR ADDITIONS AND PATIOS/DECKS SIDE YARD 49 REAR YARD 40      |
| WIDTH OF RECORDED EASEMENTS ON LOT SIDE YARD REAR YARD PLEASE DENOTE LOCATION ON PLOT PLAN |
| PROPOSED USE OF STRUCTURE Post and beam open valled patio with shingle root                |
|                                                                                            |