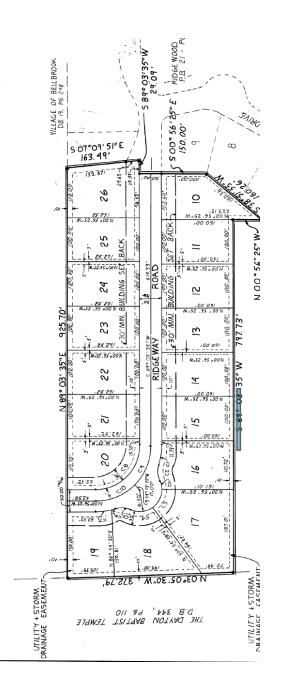

To: Planning Board

From: Pamela Timmons, Clerk of Council

Date: August 12, 2021

Subject: Staff Report for VA 21-03 1501 Lynlee Dr

# Summary of the Request

The request is to add a post and beam structure to cover a concrete patio addition that extends into the front and side yards of the property

# **Applicant Information**

Brett Doudican 1501 Lynlee Dr Bellbrook, OH 45305

# **Current Zoning District**

R-1A

Parcel Identification

L35000100120008700