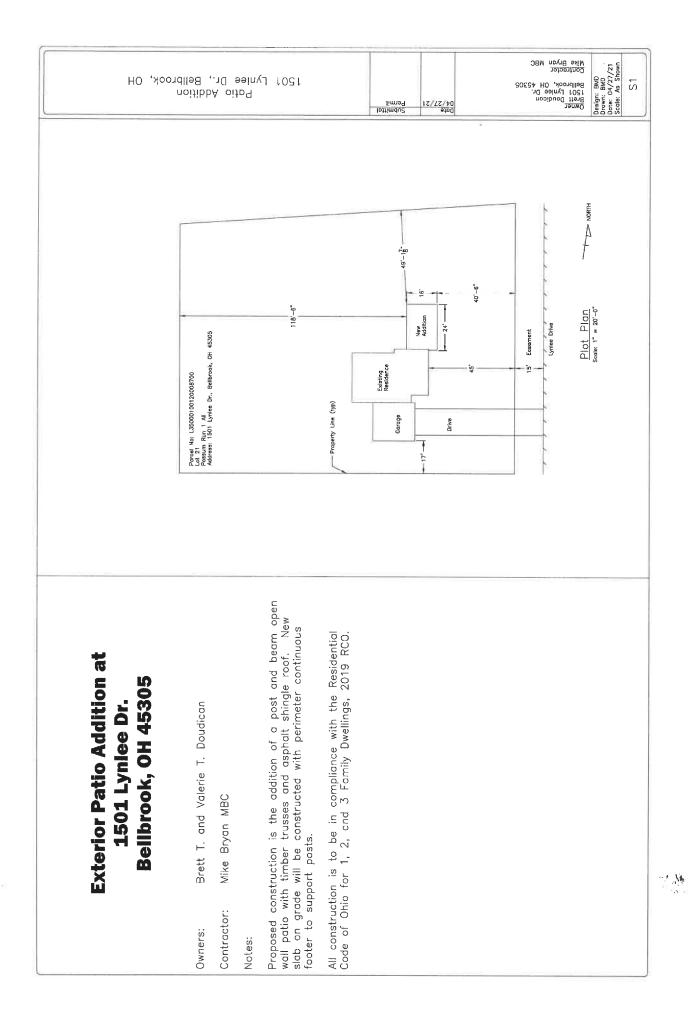

# Summary of the Request

The request is to add a post and beam structure to cover a concrete patio addition that extends into the front and side yards of the property

# **Applicant's Reason for the Request**

Due to the position of electrical box tie-in and a window the roof structure would be approximately 4 feet in front of the existing structure. The contractor will construct the roof to appear seamless to the existing structure.

The value of the property will increase with the proposed investment in the addition.

2) WHETHER THE VARIANCE IS SUBSTANTIAL;

The variance is not substantial. The current setback requirement is 40' from Lynlee Drive. The proposed addition will be 55'-6" from the curb upon completion as per attached drawings. The current home is 60'-0" from the curb. Thus the encroachment is more than 15' greater than the setback requirement, and a chance of less than 5' from current conditions. The proposed structure will replace an existing deck and a privacy fence that are in fair to poor condition.

# **ZONING PERMIT – NEW CONSTRUCTION**

15 EAST FRANKLIN STREET, BELLBROOK, OHIO 45305(937) 848-4666WWW.CITYOFBELLBROOK.ORG

| DATE RECEIVED 0 10 ADD STAFF USE APPLICATION #                                             |
|--------------------------------------------------------------------------------------------|
| APPLICANT INFORMATION                                                                      |
| PROPERTY ADDRESS 1301 Lynlee Dr. ZONING DISTRICT R-1A                                      |
| PROPERTY OWNER Brett DOUDICAN PHONE NUMBER 440-476-8326                                    |
| APPLICANT NAME Batt DOUDICAN PHONE NUMBER 440-476-8326                                     |
| Applicant Email brett. doudican@ gmail.com                                                 |
| REQUEST INFORMATION                                                                        |
|                                                                                            |
| DIMENSIONS OF LOT WIDTH 136 DEPTH 175 LOT AREA 23800 SQUARE FEET 384                       |
| STRUCTURE SF RESIDENTIAL/572 BASEMENT 400 GARAGE 440 ADDITION/PATIO/DECK TOTAL SF 2736     |
| Yard Requirements Front Yard Rear Yard Sum of Sides Building Height <u>20</u> Feet         |
| DISTANCE FROM PROPERTY LINES FOR ADDITIONS AND PATIOS/DECKS SIDE YARD 49 REAR YARD 40      |
| WIDTH OF RECORDED EASEMENTS ON LOT SIDE YARD REAR YARD PLEASE DENOTE LOCATION ON PLOT PLAN |
| PROPOSED USE OF STRUCTURE Post and beam open valled patio with shingle root                |
|                                                                                            |