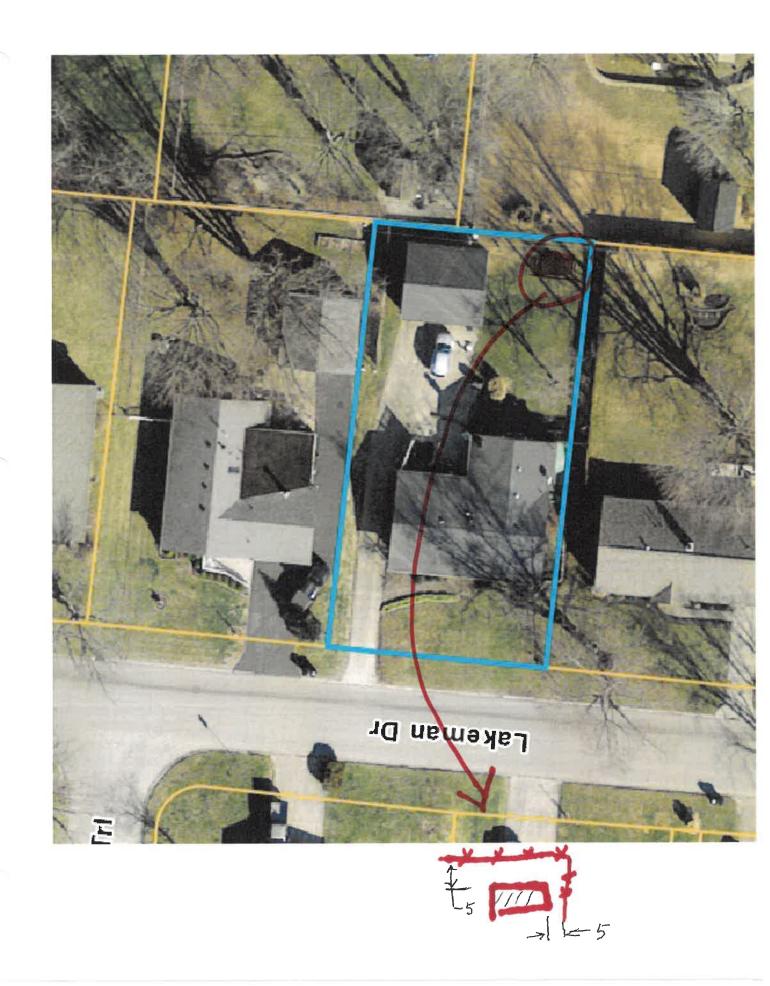

# **Summary of the Request**

Request to build a 96-square-foot accessory structure 5 feet from the back and side property lines.

# **Applicant's Reason for the Request**

The applicants wish to avoid a hill that runs down the backyard. The land is flatter closer to the boundary lines.

# **Existing Public Utilities**

Plat map shows a drainage easement but the Service Director inspected the sight and there is no drain or swale on the property.

Soil Survey Data

NA

**Classification of Streets, Traffic Volumes & Direction, Planned Improvements** 