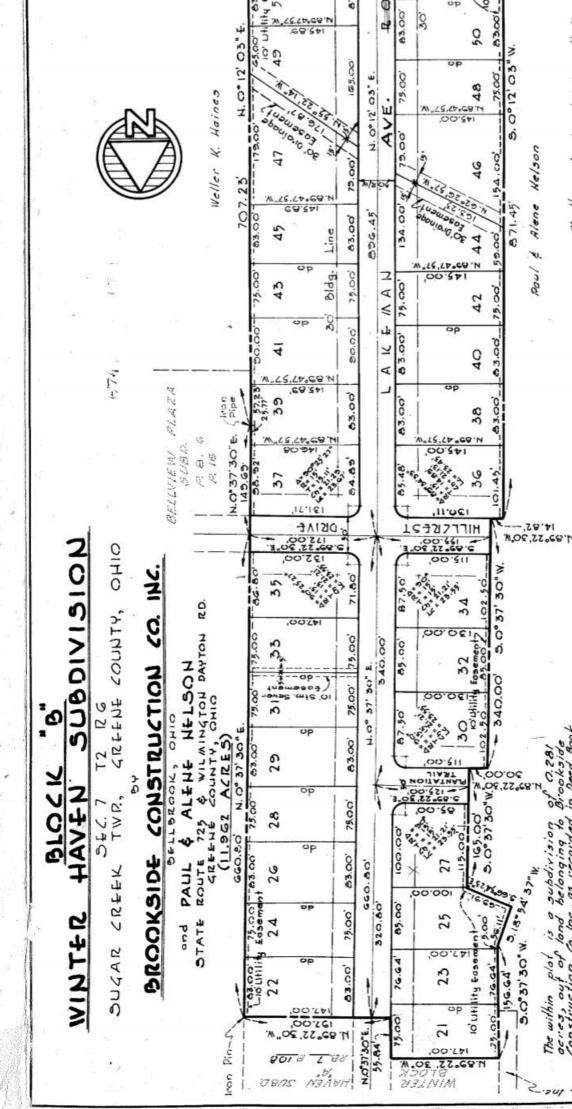

DATE 6 17 121

**۲** 

ų,

¢,

Lie and buch shares and whether all of

States and and

To: Planning Board

From: Pamela Timmons, Clerk of Council

Date: August 12, 2021

Subject: Staff Report for VA 21-06 3544 Ridgeway Rd

# Summary of the Request

The request is to construct an accessory structure that 676 square feet which is larger than allowed by the Zoning Code.

# **Applicant Information**

Thomas Cornelison 3544 Ridgeway Rd Bellbrook, OH 45305

# **Current Zoning District**

R-1B

# Parcel Identification

L35000100030005000

# Applicable Zoning Code

18.05A ACCESSORY BUILDINGS:

Detached accessory buildings (including garages) constructed on a one-family lot shall not exceed, in the aggregate, six hundred (600) square feet.