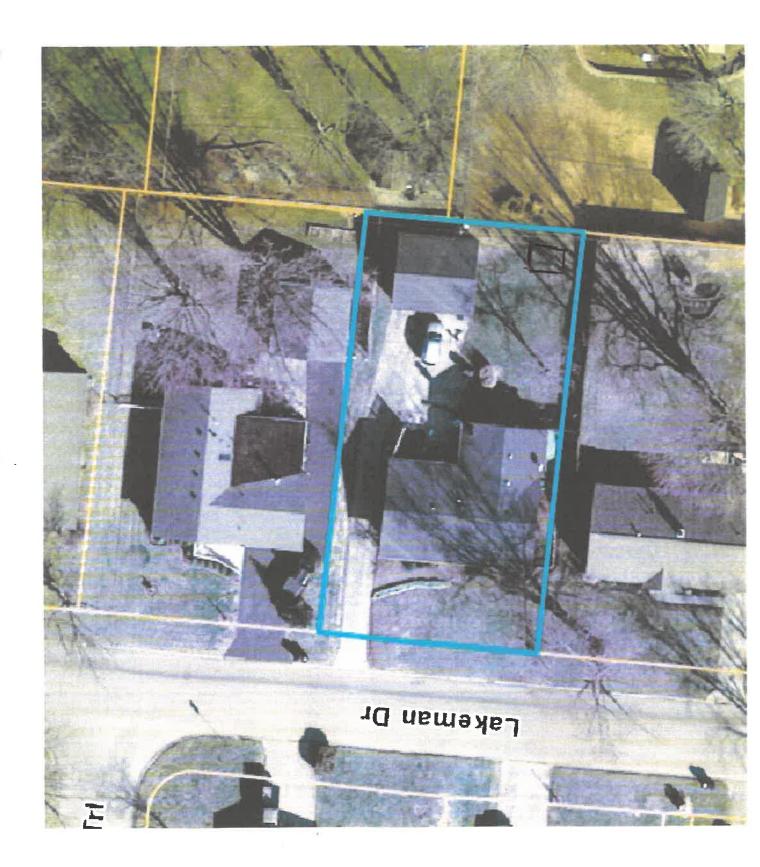

Pamela Timmons, Secretary

To: Board of Zoning Appeals

From: Pamela Timmons, Clerk of Council

Date: August 12, 2021

Subject: Staff Report for VA 21-02 2136 Lakeman Dr

# **Summary of the Request**

Request to build a 96-square-foot accessory structure 5 feet from the back and side property lines.

# **Supporting Maps & Graphics**

Enclosed

**Staff Recommendation** 

No current Zoning Official for the City