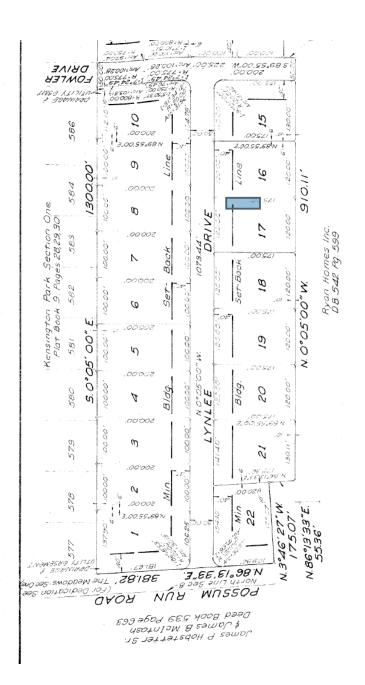

Pamela Timmons, Secretary

To: Board of Zoning Appeals

From: Pamela Timmons, Clerk of Council

Date: August 12, 2021

Subject: Staff Report for VA 21-02 2136 Lakeman Dr

# **Summary of the Request**

Request to build a 96-square-foot accessory structure 5 feet from the back and side property lines.

# **Applicant Information**

Thomas and Diana Claude 2136 S Lakeman Dr Bellbrook, OH 45305

# **Current Zoning District**

R-1B

Parcel Identification

L35-0002-0013-0-0031-00

# Variance from code

18.05A ACCESSORY BUILDINGS:

In a residential zone, no garage or other accessory building shall be erected within a required side yard or front yard.

When located at least sixty (60) feet from the front property line and completely to the rear of the main dwelling, the accessory building may be erected not less than eight (8) feet from the side or rear lot lines. Provided that when access to a garage is from an alley, such garage shall be located not less than ten (10) feet from the alley.