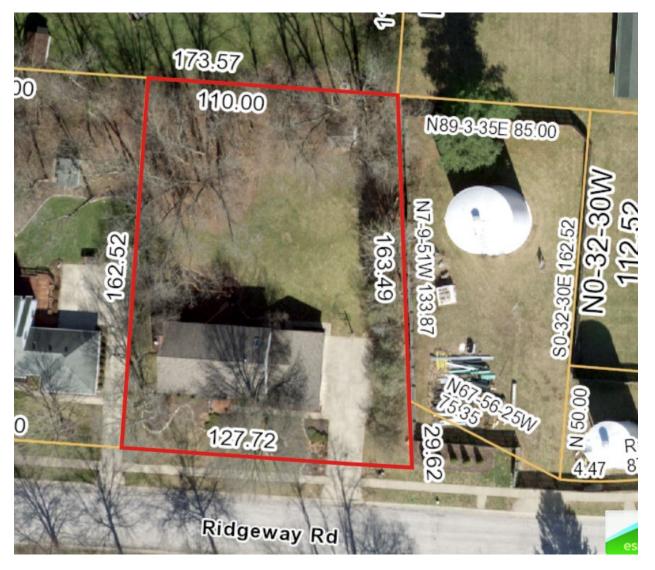

DATE 6 17 121

**۲** 

ų,

¢,

Lie and buch shares and whether all of

States and and

To: Planning Board

From: Pamela Timmons, Clerk of Council

Date: August 12, 2021

Subject: Staff Report for VA 21-06 3544 Ridgeway Rd

# Summary of the Request

The request is to construct an accessory structure that 676 square feet which is larger than allowed by the Zoning Code.

# **Applicant Information**

Thomas Cornelison 3544 Ridgeway Rd Bellbrook, OH 45305

# **Comprehensive Plan Applied to the Geographical Area**

NA

**Existing Public Utilities** 

10 foot utility easements along the rear and east property lines.

**Soil Survey Data** 

NA

**Flood Plain Information** 